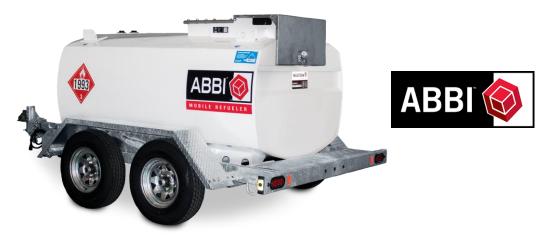

## **SPECIFICATION DATA SHEET I MODEL: 27ART**

The Abbi 27ART allows you to transport fuel easily on a jobsite. With a large lockable equipment cabinet and a double-walled design, the Abbi is your safe and easy-to-use mobile refueler.

- Transportable. The Abbi is UN DOT approved for transport when full. Full load lifting eyes, internal baffles and forklift pockets provide secure and reliable mobility by crane or by forklift to or onsite.
- Secure. The large lockable equipment cabinet is capable of housing and protecting a variety of pumps and hose reels. The secure hose access ports enable fueling while the cabinet is locked. This cabinet captures spills and protects your equipment from theft or damage.
- Accessible. Access manway enables easy access to the inner tank for routine cleaning and Innovative Design. The unique shape of the has a lower center of gravity which means safer and more reliable mobility.
- Environmentally Safe. The Abbi is double-walled and fully contained to ensure the safest and most environmental storage and transfer of fuel.

| SPECIFICATIONS*                                                                                                                                                                                                                                                                                                                                                                                                                   |                                           |
|-----------------------------------------------------------------------------------------------------------------------------------------------------------------------------------------------------------------------------------------------------------------------------------------------------------------------------------------------------------------------------------------------------------------------------------|-------------------------------------------|
| Standard Tank Fittings: High accuracy contents gauge; 3" Fill point; 2" Fusible link fill port; 1" pump feed; Optional generator feed and return ports (1 set); Pressure/vacuum vent; Pump bracket; Breather vent.  Optional Tank Fittings: Complete transfer pump kits; Water & particulate filter kits; (1) set of feed & return blocks; Fuel hose & quick couplers; Hose reel, 30UCA-EB (highway approved UniChassis trailer). |                                           |
| Capacity Litres: 2,827 (brim-fill); 2,685 (safe-fill)                                                                                                                                                                                                                                                                                                                                                                             | Weight Empty (lbs/kg): 1,890 lbs (821kg)  |
| Capacity US Gallons: 747 (brim-fill); 710 (safe-fill)                                                                                                                                                                                                                                                                                                                                                                             | Weight Full (lbs/kg): 8,400 lbs (3,810kg) |
| Dimension Length (mm/in): 2300 mm/90.55"                                                                                                                                                                                                                                                                                                                                                                                          | Approvals: UL 142, ULC-S601-07, UN DOT,   |
| Dimension Width (mm/in): 1900 mm/74.8"                                                                                                                                                                                                                                                                                                                                                                                            | Transport Canada, NFPA 30, PPG2           |
| Dimension Height (mm/in): 1279.5 mm/50.37"                                                                                                                                                                                                                                                                                                                                                                                        |                                           |