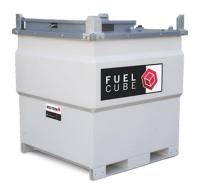

## **SPECIFICATION DATA SHEET I MODEL:** FCP250

The FUELCUBE FCP250 is a compact, economic, double-walled fuel tank. Quickly and easily supply fuel where you need it, when you need it.

- Transportable. Forklift pockets and internal baffles designed to allow handling of the tank full of fuel. (Not DOT listed, but can be moved with Diesel fuel)
- Stackable. Easily stackable (2)-high empty to reduce storage space requirements.
- Secure. Pumps, and Equipment enclosed in lockable area not need for additional pump "Lock-Box".
- Environmentally Safe. Double-walled, 110% containment eliminates the need for additional spill pans, UL 142 approved.

| SPECIFICATIONS                                                                                                                 |                                          |
|--------------------------------------------------------------------------------------------------------------------------------|------------------------------------------|
| STANDARD FITTINGS: 1" Pump Feed, Lockable Pump/Equipment Cabinet, Heavy Duty Skid Base with Forklift Pockets,                  |                                          |
| Vent, Fill Cap, UL Plate, Durable Marine Grade Paint Specification, Stacking Brackets.                                         |                                          |
| OPTIONAL FITTINGS: Direct Reading Float Gauge, 12v, 24v or 110 volt pump kits, Lifting slings, Hoses, Quick Couplers, Filters. |                                          |
| Capacity (Brim-Fill) Litres: 946                                                                                               | Outer Tank Material Thickness (in): 1/8" |
| Capacity (Brim-Fill) Imperial Gallons: 208                                                                                     | Inner Tank Material Thickness (in): 1/8" |
| Capacity (Brim-Fill) US Gallons: 250                                                                                           | Weight Empty (lbs/kg): 919 lbs (417kg)   |
| Dimension Length (mm/in): 1143 mm/45"                                                                                          | Weight Full (lbs/kg): 3086 lbs (1400kg)  |
| Dimension Width (mm/in): 1143 mm/45"                                                                                           | Approvals: UL142, ULC S-601-07, NFPA     |
| Dimension Height (mm/in): 1260 mm/49.60"                                                                                       |                                          |